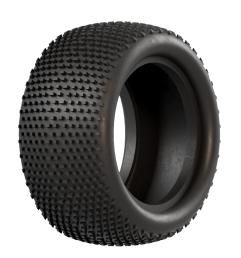

## TYRE DETAILS

Raw Speed SuperMini

Soft, Grey Open Cell Insert

Rear: MPN: RS100309SG

4wd Front: MPN: RS100209SG

Recommended

2wd Front: MPN: RS100109SG