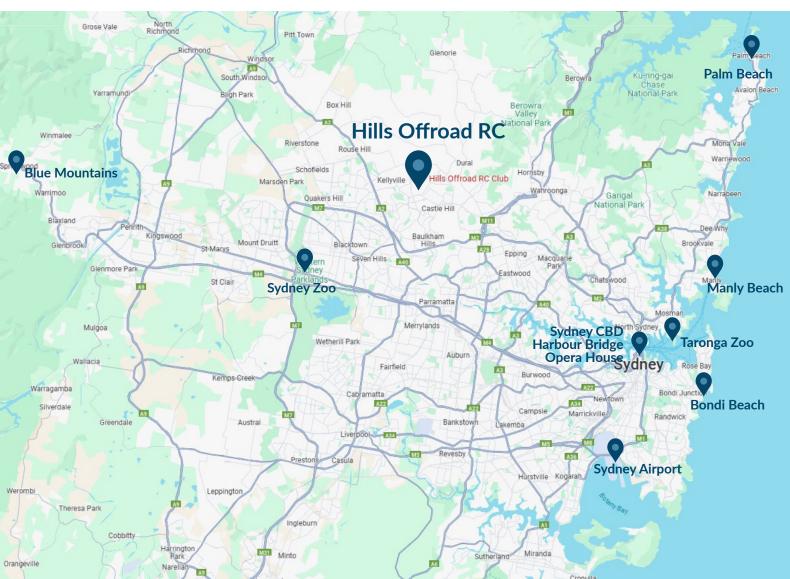

## ATTRACTIONS IN THE GREATER SYDNEY AREA

## Approximate Driving Distance from Hills Offroad to...

| Sydney Airport            | 40km | 24 miles |
|---------------------------|------|----------|
| Sydney Harbour Bridge     | 32km | 20 miles |
| Bondi Beach               | 42km | 26 miles |
| Palm Beach                | 51km | 32 miles |
| Manly Beach               | 40km | 25 miles |
| Sydney Zoo                | 20km | 13 miles |
| Taronga Zoo               | 34km | 21 miles |
| Blue Mountains (Katoomba) | 85km | 53 miles |