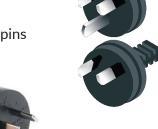

## **POWER**

The Australian electrical system operates with a frequency of 50Hz and is designed to accommodate a supply voltage of 240V AC.

In Australia, the standard plug type is Type I. This plug features a trio of flat pins arranged in a unique triangular configuration.