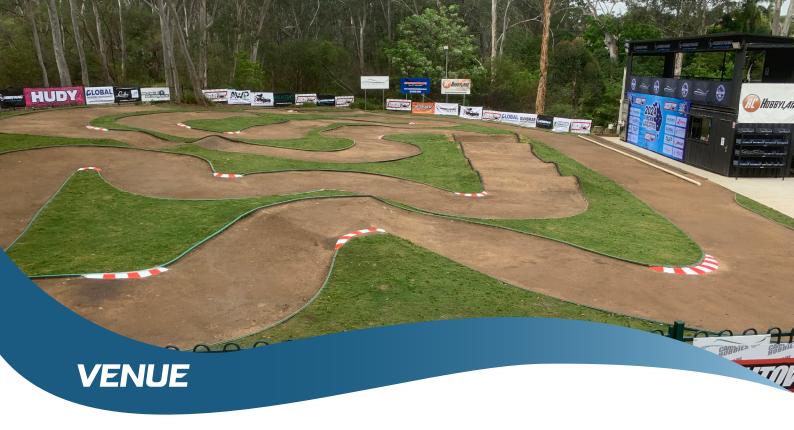

### TRACK

- Clay based dirt surface, develops from damp and tacky to blue groove
- Approx 50m x 30m layout, with significant elevation change
- Concrete curbing with piped edges and grass infield
- 12m covered, wheelchair accessible drivers stand, 3m elevation