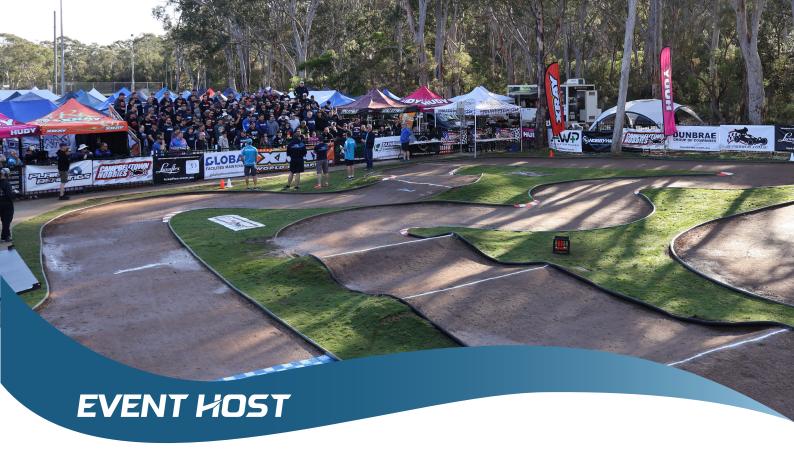

#### **HILLS OFFROAD RC**

Established in 1985, Hills Offroad RC is situated in the North West of Sydney, Australia. Hills is run by members and is operating in conjunction with the Hills Shire Council to provide a world class outdoor offroad RC venue. The club is humbled to be chosen as the hosts of the 2025 World Championships and are looking forward to the competition.

### TRACK

- Clay based dirt surface, develops from damp and tacky to blue groove
- Approx 50m x 30m layout, with significant elevation change
- Concrete curbing with piped edges and grass infield
- 12m covered, wheelchair accessible drivers stand, 3m elevation